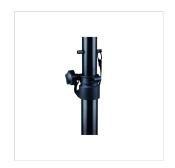

#### **KEY FEATURES**

Steel sturdy construction

Reinforced nylon base joint

35 mm pole mount, suitable for most speaker models

Screw locking system with handle

Metal safety pin system