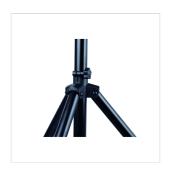

# SPEAKER STAND WITH 35 MM POLE MOUNT AND NYLON BASE JOINT

SSPS-70 is a speaker stand with 35 mm pole mount. The whole structure is in steel, sturdy and resistent, with a reinforced nylone base join. The screw height adjustment system is double secured by a safety pin. Suitable for most speaker models. It's collapsable, lightweight and is easy to carry.

#### **KEY FEATURES**

Steel sturdy construction

Reinforced nylon base joint

35 mm pole mount, suitable for most speaker models

Screw locking system with handle

Metal safety pin system