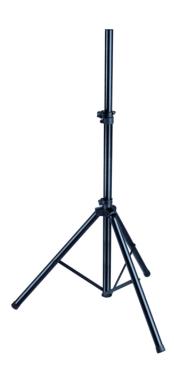

# SPEAKER STAND WITH 35 MM POLE MOUNT AND NYLON BASE JOINT

SSPS-70 is a speaker stand with 35 mm pole mount. The whole structure is in steel, sturdy and resistent, with a reinforced nylone base join. The screw height adjustment system is double secured by a safety pin. Suitable for most speaker models. It's collapsable, lightweight and is easy to carry.

#### **KEY FEATURES**

Steel sturdy construction

Reinforced nylon base joint

35 mm pole mount, suitable for most speaker models

Screw locking system with handle

Metal safety pin system