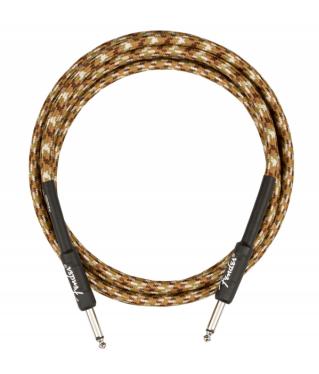

# PROFESSIONAL SERIES INSTRUMENT CABLE, STRAIGHT/STRAIGHT, 10', DESERT CAMO

Blend in to stand out with our collection of camouflage cables! Road-reliable and flexible, Fender Professional Series cables boast a thick gauge with high-quality components that transparently retain your tone without getting in the way. Sporting quiet and resilient spiral shielding, these cables are engineered to avoid twisting, kinking and any physical memory. On stage or in the studio, plug in and play with style, creative confidence and peace of mind.

## PROFESSIONAL SERIES INSTRUMENT CABLE, STRAIGHT/STRAIGHT, 10', DESERT CAMO

Desert Camo

Backed by a lifetime guarantee