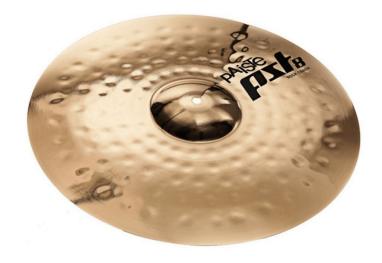

## PST8 ROCK CRASH 16 REFLECTOR ROCK CRASH 16"

PST 8 cymbals are crafted from the legendary 2002 bronze, refined through traditional hand hammering and perfected with the unique handmade Reflector finish. These hallmarks of Swiss workmanship make these cymbals pure Paiste instruments, yet they are as attractively priced as the other successful Paiste Sound Technology series.

## **KEY FEATURES**

Sizes: 16"

Alloy: CuSn8 Bronze, also known as "2002 Bronze"

Weight: medium heavy

Volume: medium to loud

Stick Sound: washy

Intensity: lively

Sustain: long

Bell Character: fairly separated

Sound Character: Bright, energetic, powerful. Fairly wide range, clean mix. Fairly giving feel with explosive attack. Sturdy, massive

crash for loud music genres