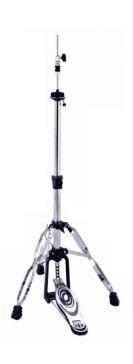

## HS-202CH **202 SERIES HIHAT STAND**

Don't let yourself be fooled by the number. 202 series has been built with the same tubes of 800 series but without all the frills and additional features. Essential, robust and stable is suitable both for beginners and professionals who are looking for a bread and butter hardware set which is capable to face the abuses of the life on the road.

## **KEY FEATURES**

Hihat stand

Ultra sturdy and resistent tubing

Finish: chrome plate

## **SPECIFICATIONS**

| Dimensions (mm)           | height 1080                    |
|---------------------------|--------------------------------|
| Tube dimensions (inch*mm) | up 1" * 394, bottom 1 1/8"*318 |
| Weight                    | 2.82 kg                        |