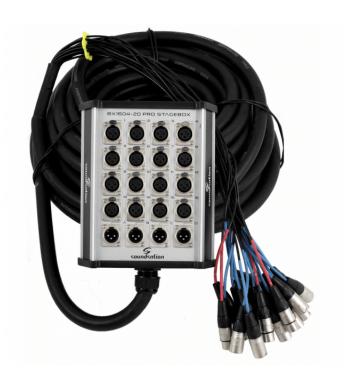

### SGBX20-1604

# PROFESSIONAL ALUMINIUM STAGE BOX FEATURING 16 IN/ 4 OUT

SGBX20-1604 is a professional stage box with 16 XLR 3 pole panel mount female sockets + 4 XLR 3 pole panel mount male plugs. SGB20-1604 features professional multicore audio cable shielded with aluminiumfoil, XLR fixed in the PC board and independent earth plugs for great reliability, solid alumimium structure.

#### **KEY FEATURES**

Input: 16 XLR 3 pole female

Output: 4 XLR 3 pole male

Yongsheng by Neutrik® connectors

Multicore audio cable shielded with aluminium foil

Independent earth plugs

XLR fixed in the PC board

Multicore Cable lenght: 20 mt