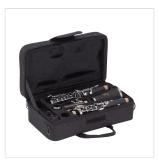

### **KEY FEATURES**

| German System                                                               |
|-----------------------------------------------------------------------------|
| ABS body                                                                    |
| 21 Keys                                                                     |
| 6 rings                                                                     |
| Cupronickel keys                                                            |
| Adjustable thumb rest                                                       |
| Leather pads                                                                |
| Including mouthpiece with ligature and cap                                  |
| Coming in lightweight and resistent softcase with strap and external pocket |