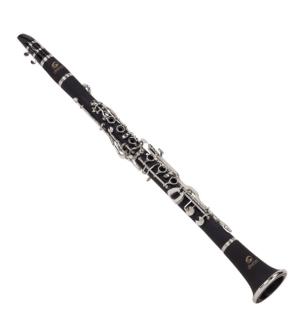

# SCL-20 BB GERMAN SYSTEM

First step are the most important when learning to play an instrument. SCL-20 Bb Clarinet was conceived for students, offering an easy playing istrument at an affordable price. The ABS body offers a great tone and nice visual effect. Coming with full set of accessories. Ergonomic, lightweight design, easy playing and perfect pitch: SCL-20 is a great choice for students.

### **KEY FEATURES**

| German System                                                               |
|-----------------------------------------------------------------------------|
| ABS body                                                                    |
| 21 Keys                                                                     |
| 6 rings                                                                     |
| Cupronickel keys                                                            |
| Adjustable thumb rest                                                       |
| Leather pads                                                                |
| Including mouthpiece with ligature and cap                                  |
| Coming in lightweight and resistent softcase with strap and external pocket |