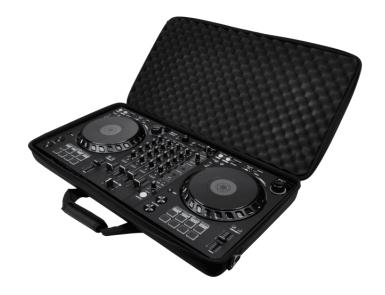

# DJC-FLX6 DJ CONTROLLER BAG

This hard-wearing carry bag offers a perfect fit for the DDJ-FLX6. Made with an EVA Durashock molded body, black ballistic polyester, and black fleece lining, it's tough enough to protect the unit against bumps and scrapes, but lightweight for easy carrying.

## **KEY FEATURES**

Perfect Size for PIONEER Controller DDJ-FLX6.

Prevent damage from vibrations and shocks thanks to its protective egg-foam and fleeced lining

## **SPECIFICATIONS**

EVA Durashock molded body

Black ballistic polyester

Black fleeced lining

Egg-foam lid

External dimensions (W x D x H) 710 x 370 x 100 mm (excluding handle)

Internal dimensions (W x D x H) 680 x 350 x 90 mm