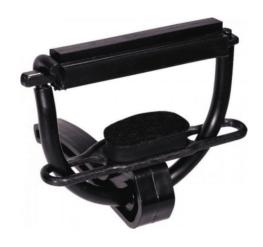

## PICKER'S PAL® CAPO FOR BOTH CURVED AND FLAT FINGERBOARDS

Jim Dunlop Toggle Action Capos are designed for both curved and flat fingerboards, providing extremely positive clamping. These easy-to-use capos will not scratch the guitar and have a low profile guaranteed not to hinder your fingering. Toggle adjustment to fit any guitar. Black.

## **KEY FEATURES**

Both for curved and flat fingerboards

Convertible pressure bar works on 6-string, 12-string, nylon-or steel-string guitars

The Picker's Pal® centered CAM pressure points ensure even clamping