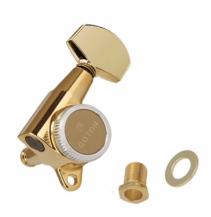

# SG381MG-T 07 GG L6 ELECTRIC GUITAR MACHINE HEADS, L6, MAGNUM LOCK T SERIES, GOLD

Gotoh Machine Heads has an excellent value for money. Ideal for acoustic and electric guitar. Characterized by the automatic locking system of the strings, Magnum Lock T

## **KEY FEATURES**

LUBRI COAT: With a "Solid Luburication Coat", reguler oil has been eliminated keeping the lubrication where it is needed for the life of the tuning machine heads. it is now enhanced with a GOTOH original anti-transformable lubrication oil and this reduces the friction between the gears resulting an ultra smooth feel minimal back lash and unrivalled tuning stability.

GOTOH MAGNUM LOCK T is a self locking system by string tension and is a great asset when keeping vibrato-equipped guitars in tune without any string breaking and slipping off.

## **SPECIFICATIONS**

| Finishes     | Gold       |
|--------------|------------|
| Installation | L6         |
| Gear ratio   | 1:16       |
| Weight       | 38.8 g/pcs |
| Button       | 07 CHROME  |