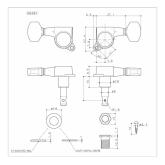

|                                    | MG-T Pest Dimensions   |                                                                                                      |                                       |
|------------------------------------|------------------------|------------------------------------------------------------------------------------------------------|---------------------------------------|
| MG-T                               | +in case of 56 or R6 : | ISSE                                                                                                 |                                       |
| Standard set 3/3 Mgt Stand         | and set 6-In-Lin       |                                                                                                      | 0                                     |
| Example of an option set 6-In-Line | + As the example of a  | n aption : SHDAT & 3, LO                                                                             | exa, excensixi ngi                    |
|                                    |                        | Magnum Lack-Stad sti<br>In drive lengths that G<br>condituation is conside<br>Please make your chain | he purchased in any<br>Augumed punch. |