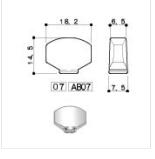

ROCK SOLID: Anchoring system developed by Gotoh that prevents movements outside the central axis of the pin thereby promoting a greater stability of tuning.

Button: 07

Gear ratio: 1:16

String post: standard (6 mm x 22,2 mm)

Finish: gold