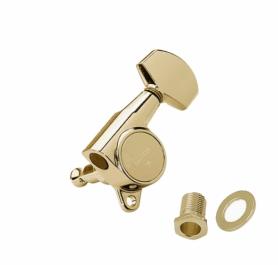

# SG-381-07-GG-L6 ELECTRIC AND ACOUSTIC GUITAR MACHINE HEADS, L6, GOLD

Gotoh Machine Heads has an excellent value for money. Ideal for acoustic and electric guitars

ROCK SOLID: Anchoring system developed by Gotoh that prevents movements outside the central axis of the pin thereby promoting a greater stability of tuning.

Button: 07

Gear ratio: 1:16

String post: standard (6 mm x 22,2 mm)

Finish: gold