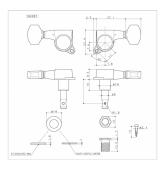

ROCK SOLID: Anchoring system developed by Gotoh that prevents movements outside the central axis of the pin thereby promoting a greater stability of tuning.

Button: 07

Gear ratio: 1:16

String post: standard (6 mm x 22,2 mm)

Finish: gold

### **SPECIFICATIONS**

| Finishes     | Chrome    |
|--------------|-----------|
| Installation | R3 + L3   |
| Gear ratio   | 1:16      |
| Weight       | 36.0g/pcs |
| Button       | 01 GOLD   |