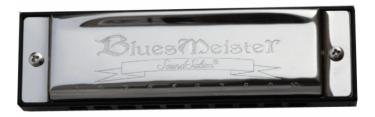

## HBM20-F **20 TONES BLUES HARMONICA F KEY**

BluesMeister is built for the Blues with the original design. It represents the most popular harmonica style ever. The comb in ABS is long lasting and offers a comfortable playing. The stainless steel cover makes BluesMeister an instrument for a lifetime. Great for students or advanced players looking for tone and reliability.

# HBM20-F **20 TONES BLUES HARMONICA F KEY**

#### **KEY FEATURES**

10 holes, 20 reeds

Reeds in brass

Reed plate in brass, 0,9mm thick

Comb in ABS for comfort and resistance

Stainless steel cover

Plastic carrying box to protect your instrument

### **SPECIFICATIONS**

| Tune  | F      |
|-------|--------|
| Reeds | 20     |
| Cover | Chrome |