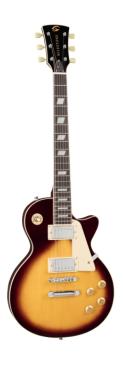

### **MILESTONE PRO-VSB**

# ARCH TOP CUTAWAY ELECTRIC GUITAR WITH 2 HUMBUCKERS AND SET-IN NECK

Milestone-PRO means further steps along the road that made blues and rock true legend. Solid arch top body, together with powerful humbuckers provide the feeling and the tone everybody has learnt to love, while set-in mahogany neck adds infinite sustain to your chords and solos. The 3-way switch and 2 volume/2 tone independent pots offer great sound flexibility. A perfect choice for blues, rock and rawer music.

#### **KEY FEATURES**

Body: solid basswood (arch top)

Neck: set-in mahogany

Tastiera: Eco-Rosewood (CITES compliant)

Frets: 22

Hardware: chromed

Machine heads: vintage style

Bridge: tune o matic

Pick ups: 2 humbuckers

Switch: 3 way

Pots: 2 volume/2 tone

Black pickguard

Colour: vintage sunburst