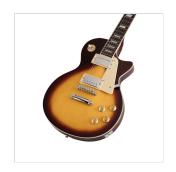

#### **KEY FEATURES**

Body: solid basswood (arch top)

Neck: set-in mahogany

Tastiera: Eco-Rosewood (CITES compliant)

Frets: 22

Hardware: chromed

Machine heads: vintage style

Bridge: tune o matic

Pick ups: 2 humbuckers

Switch: 3 way

Pots: 2 volume/2 tone

Black pickguard

Colour: vintage sunburst