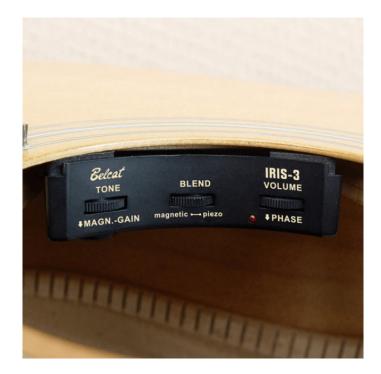

# IRIS-3 SOUND HOLE PICK UP WITH PIEZO/MAGNETIC BLENDER

IRIS series feature sound hole pick ups born to preserve your tone without modification on your instrument. Featuring volume/control tone and Phase control, IRIS-3 spots a piezo cable pick up Omega II/magnetic blender for that flexibility and real acoustic tone every player is looking for.

# IRIS-3 SOUND HOLE PICK UP WITH PIEZO/MAGNETIC BLENDER

### **KEY FEATURES**

Featuring Piezo/Magnetic blender

Input Impedance: 22MegaOhms

Frequency Response: 20Hz ~ 20KHz

Controls: Volume, Tone, Phase, Piezo/Mic blender, Magnetic gain

Battery Status LED

Power supply: 9V

Battery Life: Over 1000Hours

Pick up: Omega-II (Piezo Cable pick-up) + Magnetic

Output Jack: 6.35mm (1/4")