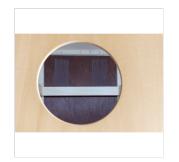

#### **KEY FEATURES**

Dimension: 30 cm x 29 cm H 48 cm

Basswood body

Triple Internal Snare

14 tuning points

Ultra-Grip Rubber Feets

Top Resonance construction system

Front Panel finishes: Ebony