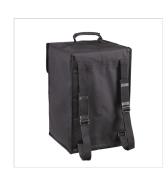

# BASSWOOD SNARE CAJÒN ESOTONE SERIES OAK FINISH INCLUDING BAG

The ESOTONE series are made in basswood with the front panel available in different finish. The 14 tuning screws ensure the most precise tuning ever.this model feature 2 internal snare assembled in the top part of the cabinet. A backpack style carrying bag is included to allow easy transportation.

Body finishes: natural satin

Including backpack carrying bag