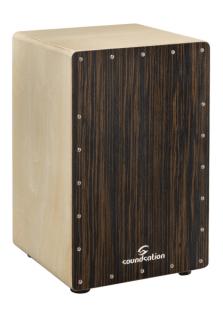

# BASSWOOD SNARE CAJÒN ESOTONE SERIES OAK FINISH INCLUDING BAG

The ESOTONE series are made in basswood with the front panel available in different finish. The 14 tuning screws ensure the most precise tuning ever.this model feature 2 internal snare assembled in the top part of the cabinet. A backpack style carrying bag is included to allow easy transportation.

#### **KEY FEATURES**

Dimension: 30 cm x 29 cm H 48 cm

Basswood body

Triple Internal Snare

14 tuning points

Ultra-Grip Rubber Feets

Top Resonance construction system

Front Panel finishes: Ebony

Body finishes: natural satin

Including backpack carrying bag