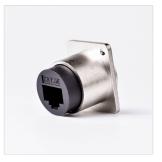

# SM-PM-CAT5F CAT5E PANEL MOUNT RECEPTABLE F

Helvia SIGNUM series is a line of cables, connectors and adapters engineered and designed to meet the specifications required by contractors, system integrators and show industry professionals ranging from microphone cables to fire retardant, speaker and network cables, built with premium quality technologies and satisfying all the certifications required by the residential and commercial field.

# SM-PM-CAT5F CAT5E PANEL MOUNT RECEPTABLE F

### **KEY FEATURES**

D-size feed through chassis RJ45 adapter designed for CAT5e

Grounded version