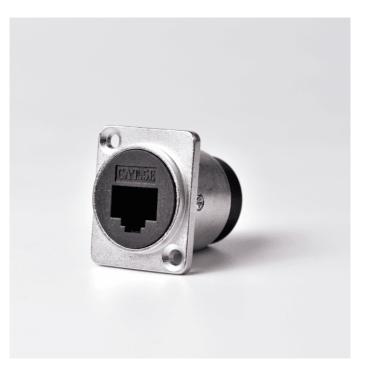

# SM-PM-CAT5F CAT5E PANEL MOUNT RECEPTABLE F

Helvia SIGNUM series is a line of cables, connectors and adapters engineered and designed to meet the specifications required by contractors, system integrators and show industry professionals ranging from microphone cables to fire retardant, speaker and network cables, built with premium quality technologies and satisfying all the certifications required by the residential and commercial field.

# SM-PM-CAT5F CAT5E PANEL MOUNT RECEPTABLE F

### **KEY FEATURES**

D-size feed through chassis RJ45 adapter designed for CAT5e

Grounded version