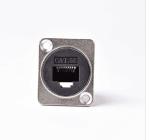

# SM-PM-CAT5F CAT5E PANEL MOUNT RECEPTABLE F

Helvia SIGNUM series is a line of cables, connectors and adapters engineered and designed to meet the specifications required by contractors, system integrators and show industry professionals ranging from microphone cables to fire retardant, speaker and network cables, built with premium quality technologies and satisfying all the certifications required by the residential and commercial field.

# SM-PM-CAT5F CAT5E PANEL MOUNT RECEPTABLE F

### **KEY FEATURES**

D-size feed through chassis RJ45 adapter designed for CAT5e

Grounded version