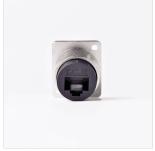

# SM-PM-CAT5F CAT5E PANEL MOUNT RECEPTABLE F

Helvia SIGNUM series is a line of cables, connectors and adapters engineered and designed to meet the specifications required by contractors, system integrators and show industry professionals ranging from microphone cables to fire retardant, speaker and network cables, built with premium quality technologies and satisfying all the certifications required by the residential and commercial field.

# SM-PM-CAT5F CAT5E PANEL MOUNT RECEPTABLE F

### **KEY FEATURES**

D-size feed through chassis RJ45 adapter designed for CAT5e

Grounded version