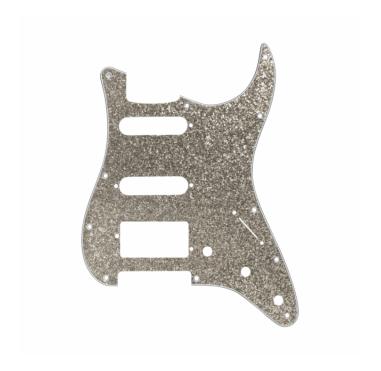

## DPP ST SIS HSS STRAT PICKGUARD SILVER SPARKLE (H-S-S)

D'Andrea Pro Pickguards are the perfect option to change the look of your instrument! Each pickguard features vibrant, colorful patterns that add unique customization options to your guitar. Available in several different designs, these pickguards are precision-cut and hand polished with a 4-ply core. In addition, each pickguard is equipped with 11 screw holes, constructed of premium celluloid material and fits the exact specs of actual production models.