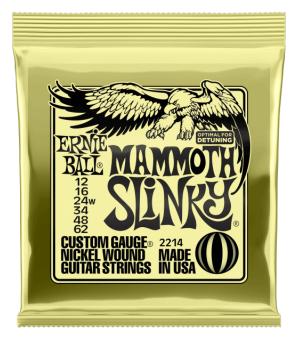

# P02214 SLINKY NICKEL WOUND 2214 - MAMMOTH SLINKY

**Ernie Ball Slinky** Electric Strings are widely revered for their world-class tone. These strings are precision manufactured to the highest standards and most exacting specifications to ensure consistency, optimum performance, and long life. Slinky wound strings are made from nickel plated steel wire wrapped around a hex shaped steel core wire. The plain strings are made of specially tempered tin plated high carbon steel; producing a well balanced tone for your guitar.

# P02214 SLINKY NICKEL WOUND 2214 - MAMMOTH SLINKY

### **KEY FEATURES**

Primo

The plain strings are made of specially tempered tin plated high carbon steel

Producing a well balanced tone for your guitar

Gauges .012, .016, .024w, .034, .048, .062