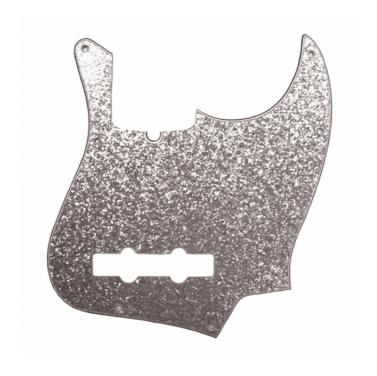

## J-BASS PICKGUARD SILVER SPARKLE

D'Andrea Pro Pickguards are the perfect option to change the look of your instrument! Each pickguard features vibrant, colorful patterns that add unique customization options to your guitar. Available in several different designs, these pickguards are precision-cut and hand polished with a 4-ply core. In addition, each pickguard is equipped with 11 screw holes, constructed of premium celluloid material and fits the exact specs of actual production models.

## **KEY FEATURES**

Improve the look of your instrument with vibrant and colorful patterns

Precision-cut and hand polished

4-ply core

11 screw holes

Constructed of premium celluloid material