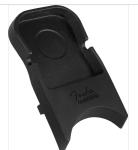

# 0990529000 AMPERSTAND<sup>™</sup> GUITAR CRADLE, BLACK

The Amperstand Guitar Cradle transforms any amplifier or tabletop into the perfect place to set your guitar down without fear that it will fall. The bottom of the Amperstand Cradle is covered in a mirco-suction material that will safely grip just about any surface, including amplifier tolex, creating a secure seal that will hold the cradle in place to give you peace of mind. The Amperstand Cradle also provides a classic Fender "ashtray" to convenient place to hold small items like picks and a capo or your favorite beverage. The two grooves on the sides will hold your guitar cable in place.