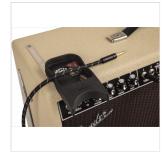

# 0990529000 AMPERSTAND<sup>™</sup> GUITAR CRADLE, BLACK

The Amperstand Guitar Cradle transforms any amplifier or tabletop into the perfect place to set your guitar down without fear that it will fall. The bottom of the Amperstand Cradle is covered in a mirco-suction material that will safely grip just about any surface, including amplifier tolex, creating a secure seal that will hold the cradle in place to give you peace of mind. The Amperstand Cradle also provides a classic Fender "ashtray" to convenient place to hold small items like picks and a capo or your favorite beverage. The two grooves on the sides will hold your guitar cable in place.