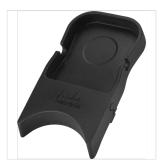

# 0990529000 AMPERSTAND<sup>™</sup> GUITAR CRADLE, BLACK

The Amperstand Guitar Cradle transforms any amplifier or tabletop into the perfect place to set your guitar down without fear that it will fall. The bottom of the Amperstand Cradle is covered in a mirco-suction material that will safely grip just about any surface, including amplifier tolex, creating a secure seal that will hold the cradle in place to give you peace of mind. The Amperstand Cradle also provides a classic Fender "ashtray" to convenient place to hold small items like picks and a capo or your favorite beverage. The two grooves on the sides will hold your guitar cable in place.