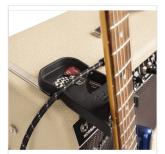

# 0990529000 AMPERSTAND<sup>™</sup> GUITAR CRADLE, BLACK

The Amperstand Guitar Cradle transforms any amplifier or tabletop into the perfect place to set your guitar down without fear that it will fall. The bottom of the Amperstand Cradle is covered in a mirco-suction material that will safely grip just about any surface, including amplifier tolex, creating a secure seal that will hold the cradle in place to give you peace of mind. The Amperstand Cradle also provides a classic Fender "ashtray" to convenient place to hold small items like picks and a capo or your favorite beverage. The two grooves on the sides will hold your guitar cable in place.