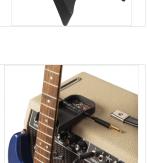

# 0990529000 AMPERSTAND<sup>™</sup> GUITAR CRADLE, BLACK

The Amperstand Guitar Cradle transforms any amplifier or tabletop into the perfect place to set your guitar down without fear that it will fall. The bottom of the Amperstand Cradle is covered in a mirco-suction material that will safely grip just about any surface, including amplifier tolex, creating a secure seal that will hold the cradle in place to give you peace of mind. The Amperstand Cradle also provides a classic Fender "ashtray" to convenient place to hold small items like picks and a capo or your favorite beverage. The two grooves on the sides will hold your guitar cable in place.