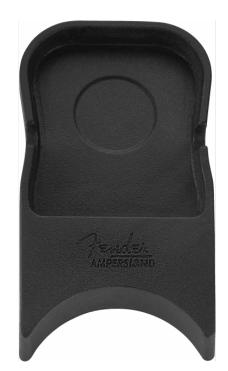

# 0990529000 AMPERSTAND<sup>™</sup> GUITAR CRADLE, BLACK

The Amperstand Guitar Cradle transforms any amplifier or tabletop into the perfect place to set your guitar down without fear that it will fall. The bottom of the Amperstand Cradle is covered in a mirco-suction material that will safely grip just about any surface, including amplifier tolex, creating a secure seal that will hold the cradle in place to give you peace of mind. The Amperstand Cradle also provides a classic Fender "ashtray" to convenient place to hold small items like picks and a capo or your favorite beverage. The two grooves on the sides will hold your guitar cable in place.