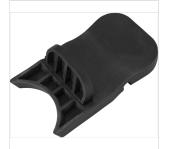

# 0990529000 AMPERSTAND<sup>™</sup> GUITAR CRADLE, BLACK

The Amperstand Guitar Cradle transforms any amplifier or tabletop into the perfect place to set your guitar down without fear that it will fall. The bottom of the Amperstand Cradle is covered in a mirco-suction material that will safely grip just about any surface, including amplifier tolex, creating a secure seal that will hold the cradle in place to give you peace of mind. The Amperstand Cradle also provides a classic Fender "ashtray" to convenient place to hold small items like picks and a capo or your favorite beverage. The two grooves on the sides will hold your guitar cable in place.