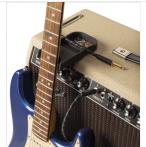

# 0990529000 AMPERSTAND<sup>™</sup> GUITAR CRADLE, BLACK

The Amperstand Guitar Cradle transforms any amplifier or tabletop into the perfect place to set your guitar down without fear that it will fall. The bottom of the Amperstand Cradle is covered in a mirco-suction material that will safely grip just about any surface, including amplifier tolex, creating a secure seal that will hold the cradle in place to give you peace of mind. The Amperstand Cradle also provides a classic Fender "ashtray" to convenient place to hold small items like picks and a capo or your favorite beverage. The two grooves on the sides will hold your guitar cable in place.