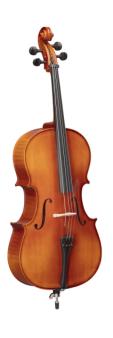

# CELLO VIRTUOSO OCE 4/4 WITH SOLID SPRUCE TOP AND SOLID MAPLE BACK AND SIDE

Virtuoso orchestra is a cello that offers the best value for money. Made entirely of solid wood, soundboard in selected spruce, sides and back in flamed maple. The Virtuoso OCE model offers tone, full warmth and a firm attack. The design is of traditional type with painting in classic shades. Built with excellent materials and equipped with bag and headband. Ideal for advanced study.