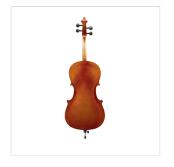

# CELLO VIRTUOSO OCE 4/4 WITH SOLID SPRUCE TOP AND SOLID MAPLE BACK AND SIDE

Virtuoso orchestra is a cello that offers the best value for money. Made entirely of solid wood, soundboard in selected spruce, sides and back in flamed maple. The Virtuoso OCE model offers tone, full warmth and a firm attack. The design is of traditional type with painting in classic shades. Built with excellent materials and equipped with bag and headband. Ideal for advanced study.