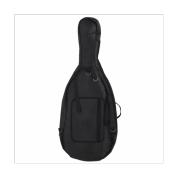

Maple bridge, French Style

Diecast metal tailpiece with 4 fine tuners

Included wood bow with octagonal stick and natural hair

Padded carrying bag with bow pocket and carrying straps