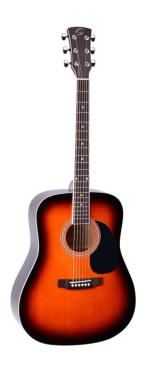

## YELLOWSTONE-DN-SB DREADNOUGHT ACOUSTIC GUITAR WITH SPRUCE TOP

YELLOWSTONE is a dreadnought acoustic guitar featuring a spruce top, combining tone, comfort and playability. With its spruce top and its binding (on boby, fretboard, headstock) is a guitar featuring a very refined look. A great value in its market range, both for beginners and more advanced players looking for a spare time instrument.

## **KEY FEATURES**

Top: spruce

Back and sides: basswood

Fretboard and bridge in Blackwood provides the feeling and the visual appeal of real rosewood respecting environment and complying CITES regulation

Machine heads: diecast chrome

Binding: boby, fretboard, headstock

Pickguard: black

Colour: sunburst