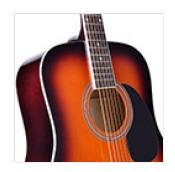

## **KEY FEATURES**

Top: spruce

Back and sides: basswood

Fretboard and bridge in Blackwood provides the feeling and the visual appeal of real rosewood respecting environment and complying CITES regulation

Machine heads: diecast chrome

Binding: boby, fretboard, headstock

Pickguard: black

Colour: sunburst