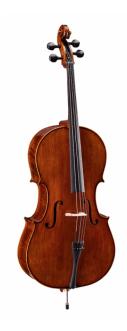

# VPCE-SV12 ALL SOLID WOOD 1/2 CELLO WITH FLAMED MAPLE BACK AND SIDE

Wood is a key element to build high quality bowed instruments. Virtuoso Pro SV is an all solid wood cello with rich tone e defined attack. Flamed maple back and sides creates a stunning visual effect and provide a brighter tone enhancing medium and high frequencies. Hand rubbed spirit varnish, bring a classic and elegant look. Frame and peg tuners are in ebony wood. Coming with carrying bag and brazilwood bow, Virtuoso Pro SV is the perfect choice for the student looking for an instrument with great tone and appealing look.

### **KEY FEATURES**

Solid spruce top

Solid flame maple back & side

Maple neck

Ebony fingerboard

Ebony peg tuners

Ebony nut

Hand rubbed spirit varnish

French Style design maple bridge

Diecast metal tailpiece with four fine tuners

Included brazil wood bow with octagonal stick and natural hair

Padded carrying bag with bow pocket and carrying straps