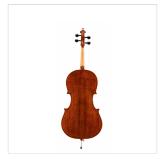

# VPCE-SV12 ALL SOLID WOOD 1/2 CELLO WITH FLAMED MAPLE BACK AND SIDE

Wood is a key element to build high quality bowed instruments. Virtuoso Pro SV is an all solid wood cello with rich tone e defined attack. Flamed maple back and sides creates a stunning visual effect and provide a brighter tone enhancing medium and high frequencies. Hand rubbed spirit varnish, bring a classic and elegant look. Frame and peg tuners are in ebony wood. Coming with carrying bag and brazilwood bow, Virtuoso Pro SV is the perfect choice for the student looking for an instrument with great tone and appealing look.

### **KEY FEATURES**

Solid spruce top

Solid flame maple back & side

Maple neck

Ebony fingerboard

Ebony peg tuners

Ebony nut

Hand rubbed spirit varnish