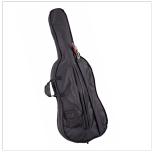

French Style design maple bridge

Diecast metal tailpiece with four fine tuners

Included brazil wood bow with octagonal stick and natural hair

Padded carrying bag with bow pocket and carrying straps