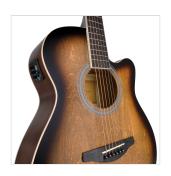

## **KEY FEATURES**

Shape: mini jumbo cutaway

Top, back and sides: linden

Fretboard: eco-rosewood (CITES compliant)

Headstock with engraved logo

Total lenght: 101cm (40")

Width: 9.8cm

Diecast machine heads (chrome)

Preamp: E2-T w/tuner and balanced/unbalanced out

Hand wiped special finish, each guitar is unique

Color: hand wiped brown