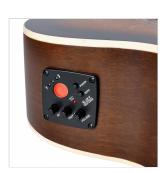

Preamp: E2-T w/tuner and balanced/unbalanced out

Hand wiped special finish, each guitar is unique

Color: hand wiped brown