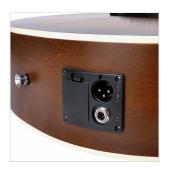

Preamp: E2-T w/tuner and balanced/unbalanced out

Hand wiped special finish, each guitar is unique

Color: hand wiped brown