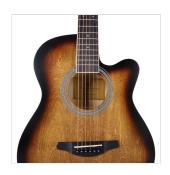

## SAGUARO-HW-CE BW HAND WIPED CUTAWAY ACOUSTIC GUITAR W/PREAMP

Saguaro acoustic series gathers playability, quality craftmanship and unique visual appeal using a special hand wiped finish. The E2-T preamp with built in tuner and balanced/unbalanced out delivers the flexibility you need for recording in studio and performing on stage.

## **KEY FEATURES**

Shape: mini jumbo cutaway

Top, back and sides: linden

Fretboard: eco-rosewood (CITES compliant)

Headstock with engraved logo

Total lenght: 101cm (40")

Width: 9.8cm

Diecast machine heads (chrome)

Preamp: E2-T w/tuner and balanced/unbalanced out

Hand wiped special finish, each guitar is unique

Color: hand wiped brown