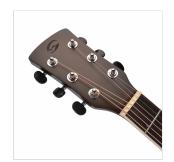

## **KEY FEATURES**

Shape: mini jumbo cutaway

Top, back and sides: linden

Fretboard: eco-rosewood (CITES compliant)

Headstock with engraved logo

Total lenght: 101cm (40")

Width: 9.8cm

Diecast machine heads (chrome)