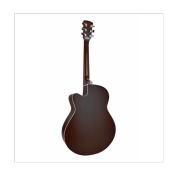

## **KEY FEATURES**

Shape: mini jumbo cutaway

Top, back and sides: linden

Fretboard: eco-rosewood (CITES compliant)

Headstock with engraved logo

Total lenght: 101cm (40")

Width: 9.8cm

Diecast machine heads (chrome)

Preamp: E2-T w/tuner and balanced/unbalanced out

Hand wiped special finish, each guitar is unique

Color: hand wiped brown