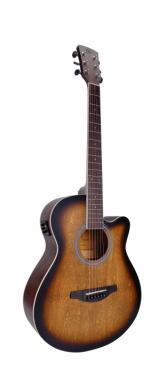

## SAGUARO-HW-CE BW HAND WIPED CUTAWAY ACOUSTIC GUITAR W/PREAMP

Saguaro acoustic series gathers playability, quality craftmanship and unique visual appeal using a special hand wiped finish. The E2-T preamp with built in tuner and balanced/unbalanced out delivers the flexibility you need for recording in studio and performing on stage.

## **KEY FEATURES**

Shape: mini jumbo cutaway

Top, back and sides: linden

Fretboard: eco-rosewood (CITES compliant)

Headstock with engraved logo

Total lenght: 101cm (40")

Width: 9.8cm

Diecast machine heads (chrome)

Preamp: E2-T w/tuner and balanced/unbalanced out

Hand wiped special finish, each guitar is unique

Color: hand wiped brown