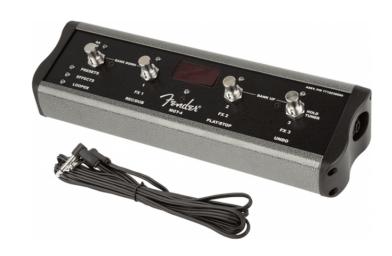

## FOOTSWITCH FOUR BUTTON MGT-4 1/4" CONNECTOR MUSTANG™ GT

The MGT-4 Footswitch (included with Mustang GT200) is a great optional accessory item for Mustang GT100 and GT40. It's a four-button, pedalboard-friendly unit that lets users select various presets and effects from the floor. It also enables hands-free access to the chromatic tuner, with colored LEDs for visual feedback. Perhaps most importantly, the MGT-4 footswitch unlocks Mustang GT's 60-second looper functionality, with buttons to activate "Record," "Play," "Overdub" and "Stop" functions.