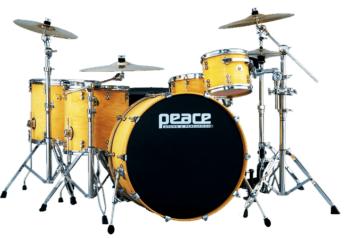

## GENUINE LACQUERED FINISH CANADIAN ROCK MAPLE 5 PCS DRUM SET

Those with a passion for playing drums who demand the best have historically opted for maple shells. In keeping with that tradition, Peace's flagship Paragon series is constructed of 9-plies of the Canadian rock maple - the best of the best. As a discerning professional's choice and like other boutique drum kits in its class, Paragon series drums are customizable with respect to desired shell sizes - diameter and depth, and Astro Pop to Velvet Plum - is available, allowing players to create a totally personalized setup. Additional notable features unique to the Paragon series include Peace's proprietary Patented Lug Integrated Floating Suspension (LIFTS) system and Peace's patented DA-121 and DA-122 Deus Microtube Lugs - not to tension rods like typical crescent mounts. This not only assures less stress to crucial tuning points, but it also makes changing heads while the tom is mounted possible. Great looks, fantastic sound and tech-friendly design, all add up to make these state-of.the-art drums. Modern Drummer magazine gave its seal of approval in a product review, stating: "These drums really sing...Peace has created a high-end kit that's priced lower than many comparable models form other manufacturers." Paragon drums are only offered as shell packs. Hardware from Peace's extensive catalog is available separately.

#### **KEY FEATURES**

Canadian Rock Maple shells for amazing response, power and incredible feeling

Striking lacquered finishes

LIFTS™ (Lug Integrated Floating Tom Suspension) Toms Mounting

Peace DHO-2 Hoops (DHO-dc on Snare)

DEUS Microtube™ Lugs

**REMO® USA Heads** 

#### **SPECIFICATIONS**

**Dimension** Tom 10"x8", 12"x9" - Floor Tom 14"x12" - Bass Drum 22"x18" - Snare 14"x6,5"

9 plies Canadian Rock Maple Shells

LIFTS™ Suspension with DA-124 Crescent Rims

Peace® Chrome Hardware

Triple Flange DHO-2 2,3mm Peace Hoops - DHO-DC 4,5mm hoops on snare

DA-121 e DA-122 DEUS Microtube™ Lugs - 6 on Toms, 8 on Floor Tom and Bass Drum, 10 on Snare

DA-181CH Bass Drum Claws

**Toms (Optional)** 8"x7" – 12"x10" – 13"x11" – 14"x12"

**Floor Toms (Optional)** 16"x14" – 16"x16"

Bass Drum (Optional) 22"x18"

Other sizes available on request