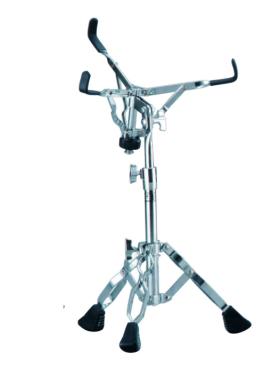

# SS-690 600 SERIES SNARE DRUM STAND

Built with performance in mind, the 600 series it's a heavy duty professional stands line with all the essential features needed by drummers. It represents the best compromise in terms of stability, durability and ease carry. Hi-Hat, boom and straight cymbal stands and snare stands are all equipped with double braced legs and all the adjusting mechanism you need.

### **KEY FEATURES**

Snare drum stand

Double-braced legs

**Resistent tubing** 

Finish: chrome plate

### **SPECIFICATIONS**

Dimensions (mm)height 460 min, 600 maxTube dimensions (inch\*mm)up 6/8" \* 280, bottom 1" \* 255Weight2.18 kg