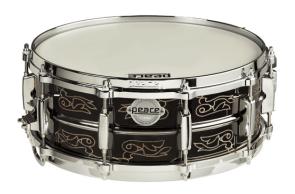

### SD-401

# 14X5,5 PRISTINE SIGNATURE SERIES SOLID BRONZE SNARE

A black chrome plating lends his lightly warmer voice to the scream of the 1.2mm thickness 5.5"x14" solid brass shell, creating a timeless tone of unsurpassed clarity. The custom etching featured on the outer shell is hand-tooled with unyielding precision, and the ensemble is crowned by the addition of die-cast hoops.

#### **KEY FEATURES**

Dimension: 14" x 5,5"

1,2 mm Solid Bronze shell

4,5 mm Die-cast Hoops - Zinc Finishes

10 Lugs DA-109

"Black Chrome" Finishes

**REMO USA Heads** 

#### **SPECIFICATIONS**

| Dimensions | 14"x5"              |
|------------|---------------------|
| Shell      | Solid Bronze 1.2 mm |
| Hoops      | Zinc Diecast 4.5 mm |
| Lugs       | 10                  |