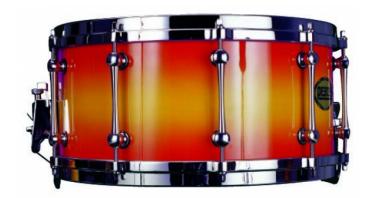

# SD-151MP-#223 **14 X 6,5 - 9 PLIES MAPLE SNARE**

The drums in our Batterie Maple line have been through some changes recently. By experimenting with different crafting techniques, Peace has developed an unique process for cutting bearing edges and snarebeds. These new properties combine to draw all of the finest sonic qualities from the Maple shel I, and createunparalleled depth and sensitivity in snare tone. Every element from the snare strainers to the improvedlug designs has been scrutinized and per fected to meet our new standards, all of which you will hear when you let these drums do the talking.

### **KEY FEATURES**

9 plies Maple shell

4,5mm Zinc DIE-CAST Hoops

10 DEUS Microtube Lugs

**PEACE Heads** 

Colour #223 Acid Sunshine

#### **SPECIFICATIONS**

| Dimensions | 14"x6,5"           |
|------------|--------------------|
| Shell      | Maple 9 plies      |
| Hoops      | Zinc Diecast 4,5mm |
| Lugs       | 10                 |