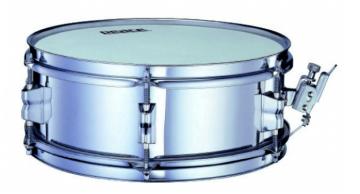

## SD-146 12 X 4 METAL SHELL SERIES STEEL SNARE

In an effort to give every drummer an independent voice, the Batterie line of snare drums has always been constructed with variety in mind. True to this principle, 4 all new Auxiliary snare models have been added to the Batterie library of sound. Covering the spectrum that calls for extreme highs, the sharp contrast of these Auxiliary snares meet the loop-laden demands of today's active music. Each model is fitted with our Crescent Suspension Mount for easy reach and infinite positioning.

#### **KEY FEATURES**

1mm Stell Shell

1,6mm Steel Hoops

6 DA-109 Lugs

**PEACE Heads** 

### **SPECIFICATIONS**

| Dimensions | 12"x4"      |
|------------|-------------|
| Shell      | Steel 1,0mm |
| Hoops      | Steel 1,6mm |
| Lugs       | 6           |