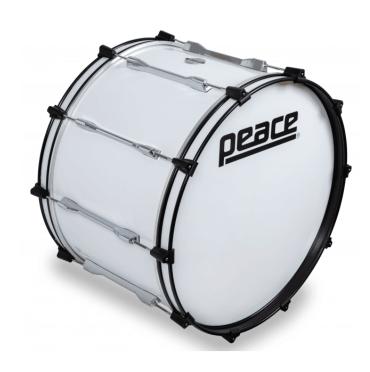

## MD-2814AL CADET SERIES MARCHING BASS DRUM 28" X 14"

CADET Series is the Top-Seller in PEACE's marching drums catalogue. Mahogany/Maple shells and hi-tension lugs ensure best performance even in extreme condition.All the drums (Snares,Bass Drums & Tenor Drums) are sold with their specific accessories like Straps or Mallets.

## **KEY FEATURES**

Wrapped Maple/Mahogany shell

1,6mm steel Hoops

Perimetric steel Lugs and DA-32C Claws

**PEACE Heads** 

Included accessories: DA-49 Strap, DA-50/PR Mallets

Colour #5 Snow White

Weinght instrument: 13,1 kgs