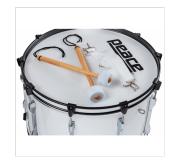

## **KEY FEATURES**

Wrapped Maple/Mahogany shell

1,6mm steel Hoops

Perimetric steel Lugs and DA-32C Claws

**PEACE Heads** 

Included accessories: DA-49 Strap, DA-50/PR Mallets

Colour #5 Snow White

Weinght instrument: 13,1 kgs