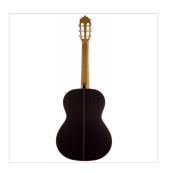

## CARMELO DEL VALLE INDIA CONCERT CLASSICAL GUITAR

Concert classical guitar with solid German spruce or red cedar top and solid Indian Rosewood sides and back, hand made entirely in Spain with highly selected solid woods. Official three years guarantee by the producer MANUFACTURAS DE ALHAMBRA.

## **KEY FEATURES**

TOP: solid red cedar

BACK AND SIDES: Solid Indian Rosewood

NECK: Spanish cedar reinforced with ebony

FINGERBOARD: Ebony

MACHINE HEADS: Luxury Gold plated

Scale length: 650 mm

Nut width: 52 mm