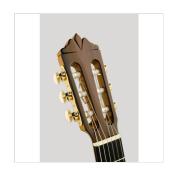

## **KEY FEATURES**

TOP: solid red cedar

BACK AND SIDES: Solid Indian Rosewood

NECK: Spanish cedar reinforced with ebony

FINGERBOARD: Ebony

MACHINE HEADS: Luxury Gold plated

Scale length: 650 mm

Nut width: 52 mm