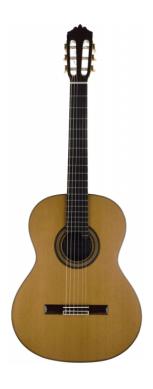

## CARMELO DEL VALLE INDIA CONCERT CLASSICAL GUITAR

Concert classical guitar with solid German spruce or red cedar top and solid Indian Rosewood sides and back, hand made entirely in Spain with highly selected solid woods. Official three years guarantee by the producer MANUFACTURAS DE ALHAMBRA.

## **KEY FEATURES**

TOP: solid red cedar

BACK AND SIDES: Solid Indian Rosewood

NECK: Spanish cedar reinforced with ebony

FINGERBOARD: Ebony

MACHINE HEADS: Luxury Gold plated

Scale length: 650 mm

Nut width: 52 mm