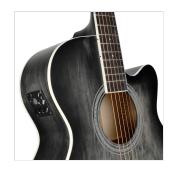

## **KEY FEATURES**

Shape: mini jumbo cutaway

Top, back and sides: linden

Fretboard: eco-rosewood (CITES compliant)

Headstock with engraved logo

Total lenght: 101cm (40")

Width: 9.8cm

Diecast machine heads (chrome)

Preamp: E2-T w/tuner and balanced/unbalanced out

Hand wiped special finish, each guitar is unique

Color: hand wiped black