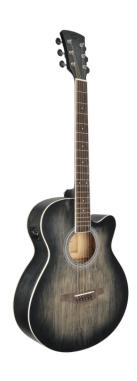

## SAGUARO-HW-CE BK HAND WIPED CUTAWAY ACOUSTIC GUITAR W/PREAMP

Saguaro acoustic series gathers playability, quality craftmanship and unique visual appeal using a special hand wiped finish. The E2-T preamp with built in tuner and balanced/unbalanced out delivers the flexibility you need for recording in studio and performing on stage.

## **KEY FEATURES**

Shape: mini jumbo cutaway

Top, back and sides: linden

Fretboard: eco-rosewood (CITES compliant)

Headstock with engraved logo

Total lenght: 101cm (40")

Width: 9.8cm

Diecast machine heads (chrome)

Preamp: E2-T w/tuner and balanced/unbalanced out

Hand wiped special finish, each guitar is unique

Color: hand wiped black