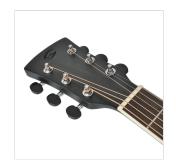

## **KEY FEATURES**

Shape: mini jumbo cutaway

Top, back and sides: linden

Fretboard: eco-rosewood (CITES compliant)

Headstock with engraved logo

Total lenght: 101cm (40")

Width: 9.8cm

Diecast machine heads (chrome)