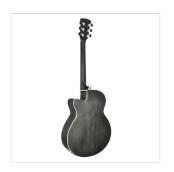

## **KEY FEATURES**

Shape: mini jumbo cutaway

Top, back and sides: linden

Fretboard: eco-rosewood (CITES compliant)

Headstock with engraved logo

Total lenght: 101cm (40")

Width: 9.8cm

Diecast machine heads (chrome)

Preamp: E2-T w/tuner and balanced/unbalanced out

Hand wiped special finish, each guitar is unique

Color: hand wiped black