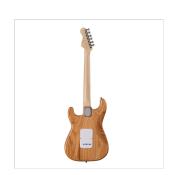

#### **KEY FEATURES**

Body: ash

Neck: satin maple

Fretboard: satin maple

Frets: 22 (perloid)

Machine heads: self-locking chrome made in Taiwan

Bridge: Wilkinson vintage tremolo

Pick ups: 2 Wilkinson single coils + 1 Wilkinson splittable humbucker with push/pull