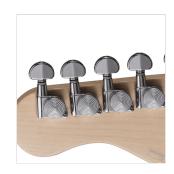

#### **KEY FEATURES**

Body: ash

Neck: satin maple

Fretboard: satin maple

Frets: 22 (perloid)

Machine heads: self-locking chrome made in Taiwan

Bridge: Wilkinson vintage tremolo

Pick ups: 2 Wilkinson single coils + 1 Wilkinson splittable humbucker with push/pull