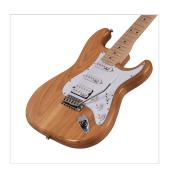

# DOUBLE CUTAWAY ELECTRIC GUITAR WITH 2 SINGLE COILS + SPLITTABLE HUMBUCKER AND SELF-LOCKING TUNERS (WILKINSON EQUIPPED, MAPLE FRETBOARD)

The beauty and the resonance of the ash, the original Wilkinson pick ups and bridge, the hi-quality made in Taiwan self locking machines heads and the meticolous set-up: the RIDER PRO series is a super classic revisited with style and character. The Wilkinson bridge means stability and reliability while Wilkinson single coils in conjunction with the splittable humbucker deliver that tone which became a trademark in music history.

#### **KEY FEATURES**

Body: ash

Neck: satin maple

Fretboard: satin maple

Frets: 22 (perloid)

Machine heads: self-locking chrome made in Taiwan

Bridge: Wilkinson vintage tremolo

Pick ups: 2 Wilkinson single coils + 1 Wilkinson splittable humbucker with push/pull

Switch: 5 way

Pots: volume/tone/tone + push/pull

Pickguard: white

Colour: natural