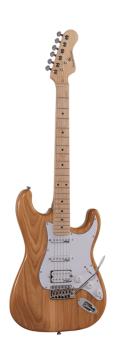

# DOUBLE CUTAWAY ELECTRIC GUITAR WITH 2 SINGLE COILS + SPLITTABLE HUMBUCKER AND SELF-LOCKING TUNERS (WILKINSON EQUIPPED, MAPLE FRETBOARD)

The beauty and the resonance of the ash, the original Wilkinson pick ups and bridge, the hi-quality made in Taiwan self locking machines heads and the meticolous set-up: the RIDER PRO series is a super classic revisited with style and character. The Wilkinson bridge means stability and reliability while Wilkinson single coils in conjunction with the splittable humbucker deliver that tone which became a trademark in music history.

#### **KEY FEATURES**

Body: ash

Neck: satin maple

Fretboard: satin maple

Frets: 22 (perloid)

Machine heads: self-locking chrome made in Taiwan

Bridge: Wilkinson vintage tremolo

Pick ups: 2 Wilkinson single coils + 1 Wilkinson splittable humbucker with push/pull

Switch: 5 way

Pots: volume/tone/tone + push/pull

Pickguard: white

Colour: natural