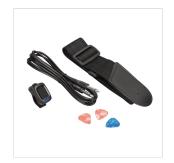

## RIDER GP CAR **ELECTRIC GUITAR PACK - CANDY APPLE RED**

Wanna start your journey in the electric guitar world? Rider GP is the best way to do it! The guitar pack includes a Soundsation Rider-GP electric guitar, a RGP-10 vintage style combo, a clip tuner allowing you to be in tune without cables, a gig bag, 3 picks, cable and strap. All you need is here: now is up to you!

Back lighted clip tuner allowing perfect and fast tuning without cables

Strap

Gig bag

**Picks** 

Cable

Color box

Guitar finish: Candy Apple Red