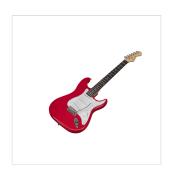

## RIDER GP CAR **ELECTRIC GUITAR PACK - CANDY APPLE RED**

Wanna start your journey in the electric guitar world? Rider GP is the best way to do it! The guitar pack includes a Soundsation Rider-GP electric guitar, a RGP-10 vintage style combo, a clip tuner allowing you to be in tune without cables, a gig bag, 3 picks, cable and strap. All you need is here: now is up to you!

Back lighted clip tuner allowing perfect and fast tuning without cables

Strap

Gig bag

**Picks** 

Cable

Color box

Guitar finish: Candy Apple Red