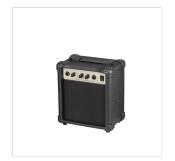

## RIDER GP CAR **ELECTRIC GUITAR PACK - CANDY APPLE RED**

Wanna start your journey in the electric guitar world? Rider GP is the best way to do it! The guitar pack includes a Soundsation Rider-GP electric guitar, a RGP-10 vintage style combo, a clip tuner allowing you to be in tune without cables, a gig bag, 3 picks, cable and strap. All you need is here: now is up to you!

## **KEY FEATURES**

Soundsation Rider-GP guitar: double cutaway basswood body, maple neck, 22 frets eco rosewood fretboard, 3 single coils, 5 positions switch

RGP-10 combo featuring 5" speaker, drive selector, eq, headphone out (10w)