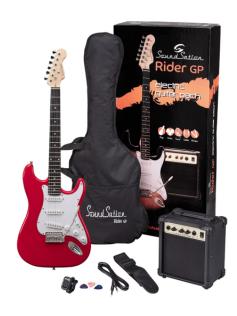

## RIDER GP CAR **ELECTRIC GUITAR PACK - CANDY APPLE RED**

Wanna start your journey in the electric guitar world? Rider GP is the best way to do it! The guitar pack includes a Soundsation Rider-GP electric guitar, a RGP-10 vintage style combo, a clip tuner allowing you to be in tune without cables, a gig bag, 3 picks, cable and strap. All you need is here: now is up to you!

## **KEY FEATURES**

Soundsation Rider-GP guitar: double cutaway basswood body, maple neck, 22 frets eco rosewood fretboard, 3 single coils, 5 positions switch

RGP-10 combo featuring 5" speaker, drive selector, eq, headphone out (10w)

Back lighted clip tuner allowing perfect and fast tuning without cables

Strap

Gig bag

**Picks** 

Cable

Color box

Guitar finish: Candy Apple Red