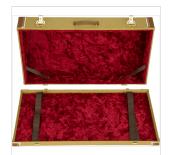

# 0996106503 CLASSIC SERIES TWEED PEDAL BOARD CASE

The unmistakable look of a Fender tweed case now available for your pedalboard! Available in three different sizes, these cases fit nearly every pedalboard currently available on the market. Constructed from 3-ply wood, lockable butterfly latches, and red poodle plush interior with additional padding for extra stomp box security. Also features an optional removable lid.

### **KEY FEATURES**

Three sizes available to fit a wide range of pedalboards

Break-away case design with removable lid for "Play-In" Option

Includes two straps to secure pedalboard during transit

Rubber Feet for non-slip performance