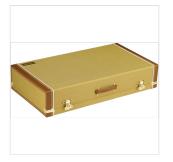

# 0996106503 CLASSIC SERIES TWEED PEDAL BOARD CASE

The unmistakable look of a Fender tweed case now available for your pedalboard! Available in three different sizes, these cases fit nearly every pedalboard currently available on the market. Constructed from 3-ply wood, lockable butterfly latches, and red poodle plush interior with additional padding for extra stomp box security. Also features an optional removable lid.

### **KEY FEATURES**

Three sizes available to fit a wide range of pedalboards

Break-away case design with removable lid for "Play-In" Option

Includes two straps to secure pedalboard during transit

Rubber Feet for non-slip performance