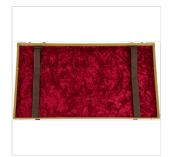

# 0996106503 CLASSIC SERIES TWEED PEDAL BOARD CASE

The unmistakable look of a Fender tweed case now available for your pedalboard! Available in three different sizes, these cases fit nearly every pedalboard currently available on the market. Constructed from 3-ply wood, lockable butterfly latches, and red poodle plush interior with additional padding for extra stomp box security. Also features an optional removable lid.

### **KEY FEATURES**

Three sizes available to fit a wide range of pedalboards

Break-away case design with removable lid for "Play-In" Option

Includes two straps to secure pedalboard during transit

Rubber Feet for non-slip performance

Material: Tweed