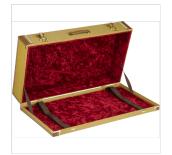

# 0996106503 CLASSIC SERIES TWEED PEDAL BOARD CASE

The unmistakable look of a Fender tweed case now available for your pedalboard! Available in three different sizes, these cases fit nearly every pedalboard currently available on the market. Constructed from 3-ply wood, lockable butterfly latches, and red poodle plush interior with additional padding for extra stomp box security. Also features an optional removable lid.

### **KEY FEATURES**

Three sizes available to fit a wide range of pedalboards

Break-away case design with removable lid for "Play-In" Option

Includes two straps to secure pedalboard during transit

Rubber Feet for non-slip performance