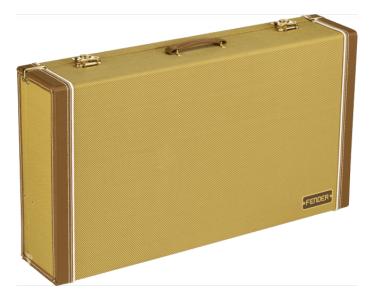

# 0996106503 CLASSIC SERIES TWEED PEDAL BOARD CASE

The unmistakable look of a Fender tweed case now available for your pedalboard! Available in three different sizes, these cases fit nearly every pedalboard currently available on the market. Constructed from 3-ply wood, lockable butterfly latches, and red poodle plush interior with additional padding for extra stomp box security. Also features an optional removable lid.

## 0996106503 CLASSIC SERIES TWEED PEDAL BOARD CASE

Material: Tweed