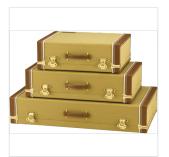

# 0996106503 CLASSIC SERIES TWEED PEDAL BOARD CASE

The unmistakable look of a Fender tweed case now available for your pedalboard! Available in three different sizes, these cases fit nearly every pedalboard currently available on the market. Constructed from 3-ply wood, lockable butterfly latches, and red poodle plush interior with additional padding for extra stomp box security. Also features an optional removable lid.

### **KEY FEATURES**

Three sizes available to fit a wide range of pedalboards

Break-away case design with removable lid for "Play-In" Option

Includes two straps to secure pedalboard during transit

Rubber Feet for non-slip performance

Interior Dimensions:Small – Length 18.95" x Width 14.75" x Depth 6" (includes 1" of soft foam)Medium – Length 24.95" x Width 14.75" x Depth 6" (includes 1" of soft foam)Large – Length 32.95" x Width 17.75" x Depth 6" (includes 1" of soft foam)