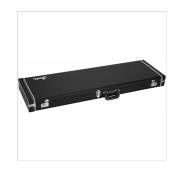

## CLASSIC SERIES WOOD CASE - PRECISION BASS®/JAZZ BASS® BLACK

Classic Series wood cases are a stylish and dependable way to protect your Fender® electric guitar. Crafted with road-reliable materials, this 3-ply hardshell wood case boasts a vinyl wrapped steel carry handle and draw latches in addition to triple chrome-plated hardware throughout the case. A soft crushed acrylic plush interior lining ensures your guitar remains scratch and damage-free, while a spacious accessory compartment offers plenty of room for spare strings, picks, tuners—or whatever small items you wish to carry with you—with lasting style and peace of mind.

## **KEY FEATURES**

Designed for Precision Bass®/Jazz Bass®

Tweed or black vinyl wrapped 3-ply hardshell wood case

8mm sides and 5mm top and bottom

Brown or black vinyl wrapped steel core carry handle

Soft crushed acrylic plush interior lining

Large accessory storage compartment with lid

Steel draw latches; 1 locking latch with key set

Triple chrome plated hardware

Color: Black

Exterior: Textured Vinyl

Interior: Crushed Acrylic Plush