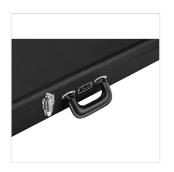

## CLASSIC SERIES WOOD CASE - PRECISION BASS®/JAZZ BASS® BLACK

Classic Series wood cases are a stylish and dependable way to protect your Fender® electric guitar. Crafted with road-reliable materials, this 3-ply hardshell wood case boasts a vinyl wrapped steel carry handle and draw latches in addition to triple chrome-plated hardware throughout the case. A soft crushed acrylic plush interior lining ensures your guitar remains scratch and damage-free, while a spacious accessory compartment offers plenty of room for spare strings, picks, tuners—or whatever small items you wish to carry with you—with lasting style and peace of mind.

## **KEY FEATURES**

Designed for Precision Bass®/Jazz Bass®

Tweed or black vinyl wrapped 3-ply hardshell wood case

8mm sides and 5mm top and bottom

Brown or black vinyl wrapped steel core carry handle

Soft crushed acrylic plush interior lining

Large accessory storage compartment with lid

Steel draw latches; 1 locking latch with key set

Triple chrome plated hardware

Color: Black

Exterior: Textured Vinyl

Interior: Crushed Acrylic Plush