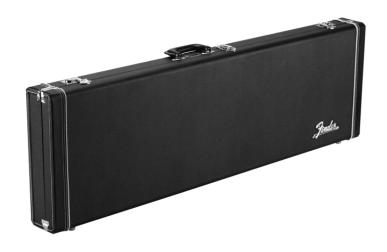

## CLASSIC SERIES WOOD CASE - PRECISION BASS®/JAZZ BASS® BLACK

Classic Series wood cases are a stylish and dependable way to protect your Fender® electric guitar. Crafted with road-reliable materials, this 3-ply hardshell wood case boasts a vinyl wrapped steel carry handle and draw latches in addition to triple chrome-plated hardware throughout the case. A soft crushed acrylic plush interior lining ensures your guitar remains scratch and damage-free, while a spacious accessory compartment offers plenty of room for spare strings, picks, tuners—or whatever small items you wish to carry with you—with lasting style and peace of mind.

## **KEY FEATURES**

Designed for Precision Bass®/Jazz Bass®

Tweed or black vinyl wrapped 3-ply hardshell wood case

8mm sides and 5mm top and bottom

Brown or black vinyl wrapped steel core carry handle

Soft crushed acrylic plush interior lining

Large accessory storage compartment with lid

Steel draw latches; 1 locking latch with key set

Triple chrome plated hardware

Color: Black

Exterior: Textured Vinyl

Interior: Crushed Acrylic Plush