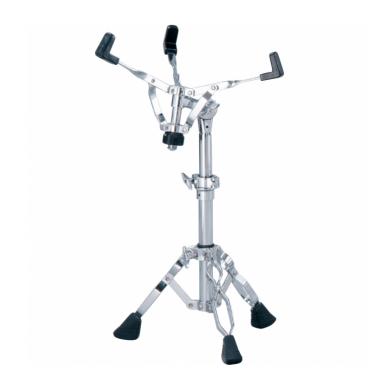

## SS-810

## **800 SERIES SNARE DRUM STAND**

800 Arena series represent the flagship of Peace wide range of hardware. Conceived to resist the tour abuses, this series features the most robust tubing and double braced legs to ensure stability and durability. Built in high quality material and durable electro plated chrome finishing, it's coming in a wide range for every need - Boom and straight for cymbals, hi hat, snare, tom and multipurpose stands. All models are equipped with easy to use and precise adjusting mechanisms for convenient use.

#### **KEY FEATURES**

Snare drum stand

Double-braced legs

Ultra sturdy and resistent tubing

Durable electro plated chrome finish

High quality material

#### **SPECIFICATIONS**

| Dimensions (mm)           | height 460 min, 630 max         |
|---------------------------|---------------------------------|
| Tube dimensions (inch*mm) | up 1" *255, bottom 1 1/8" * 255 |
| Weight                    | 3.10 kg                         |