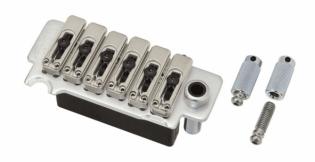

# VS100N-HC-LH TREMOLO BRIDGE FOR ELECTRICAL GUITAR (LEFT)

Wilkinson By Gotoh tremolo bridge traditional design, great attention to detail and components. This bridge ensures high stability and intonation, ideal for guitarists who want to get the most from their instrument performance and security of intonation in every situation. Included accessories: lever, springs, anchor bolts.

### **KEY FEATURES**

Steel Saddles

Included accessories: lever, springs, anchor bolts

Mechanics available with the same finish