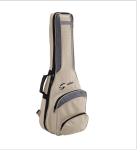

# COMPANERA-DNCE-LH ROUNDBACK DREADNOUGHT CUTAWAY TRAVEL GUITAR W/PREAMP - LEFT HANDED VERSION

In Spanish Compañera means 'buddy', and the name is actually a very fitting one: from dusty backroads to summer campfires, this little jewel featuring a 84 cm roundback body will be always by your side when it comes to express yourself. Sturdy and compact, spotting a stunning visual appeal with its open pore satin finish, Compañera also features a padded gig bag for easy and safe carrying.

## **KEY FEATURES**

| Shape: 84 cm roundback dreadnought cutaway (left handed) |
|----------------------------------------------------------|
| Top: satin spruce                                        |
| Back & sides: satin mahogany                             |
| Neck: mahogany                                           |
| Fretboard and bridge: blackwood                          |
| Chromed machine heads                                    |
| Finish: open pore satin                                  |
| Capo and saddles: tusq                                   |
| Preamp: KLT-10A with tuner                               |
| 10mm padded bag included                                 |
| Left handed version                                      |
|                                                          |