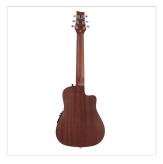

## **KEY FEATURES**

| Shape: 84 cm roundback dreadnought cutaway (left handed) |
|----------------------------------------------------------|
| Top: satin spruce                                        |
| Back & sides: satin mahogany                             |
| Neck: mahogany                                           |
| Fretboard and bridge: blackwood                          |
| Chromed machine heads                                    |
| Finish: open pore satin                                  |
| Capo and saddles: tusq                                   |
| Preamp: KLT-10A with tuner                               |
| 10mm padded bag included                                 |
| Left handed version                                      |
|                                                          |