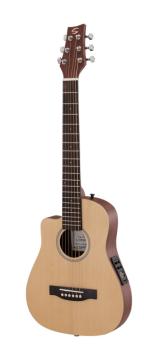

# COMPANERA-DNCE-LH ROUNDBACK DREADNOUGHT CUTAWAY TRAVEL GUITAR W/PREAMP - LEFT HANDED VERSION

In Spanish Compañera means 'buddy', and the name is actually a very fitting one: from dusty backroads to summer campfires, this little jewel featuring a 84 cm roundback body will be always by your side when it comes to express yourself. Sturdy and compact, spotting a stunning visual appeal with its open pore satin finish, Compañera also features a padded gig bag for easy and safe carrying.

## **KEY FEATURES**

| Shape: 84 cm roundback dreadnought cutaway (left handed) |
|----------------------------------------------------------|
| Top: satin spruce                                        |
| Back & sides: satin mahogany                             |
| Neck: mahogany                                           |
| Fretboard and bridge: blackwood                          |
| Chromed machine heads                                    |
| Finish: open pore satin                                  |
| Capo and saddles: tusq                                   |
| Preamp: KLT-10A with tuner                               |
| 10mm padded bag included                                 |
| Left handed version                                      |
|                                                          |