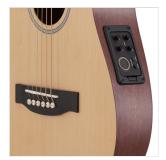

## **KEY FEATURES**

| Shape: 84 cm roundback dreadnought cutaway (left handed) |
|----------------------------------------------------------|
| Top: satin spruce                                        |
| Back & sides: satin mahogany                             |
| Neck: mahogany                                           |
| Fretboard and bridge: blackwood                          |
| Chromed machine heads                                    |
| Finish: open pore satin                                  |
| Capo and saddles: tusq                                   |
| Preamp: KLT-10A with tuner                               |
| 10mm padded bag included                                 |
| Left handed version                                      |
|                                                          |