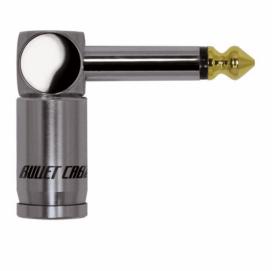

## BC-SLA SOLDERLESS SLUG ANGLED CONNECTOR - 1PC

Slug connectors are machined from brass finished in vintage nickel. Durable and designed with precision jacks for solid connections. The close profile on the angle block for tight spacing.

## **KEY FEATURES**

Angle Block profile less than 1/2 Inch - 0.47" / 12mm for a close effect placement

Pre-gauged hex grounding screw for fault free connections

Signal Spike has greater surface area to make connection with the cable

24k Gold Components will not corrode, signal is always at its optimum over its lifetime

Solderless with precision plug tip design to saddle better in the jack

1 pc