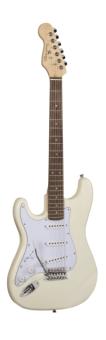

# RIDER-STD-SLH VW LEFT HANDED DOUBLE CUTAWAY ELECTRIC GUITAR WITH 3 SINGLE COILS

RIDER series is a super classic revisited: double cutaway electric guitar featuring basswood body for rich tone and reliability, 3 single coils for clear and brilliant tone. 22 frets Eco-Rosewood freatboard fully complies CITES regulation preserving the feeling and the look of rosewood. The 5-way switch and volume/tone pots offer great sound flexibility for blues, rock, funky tones. A perfect choice for beginners demanding quality and playability.

### **KEY FEATURES**

Body: basswood

Neck: maple

Fretboard: Eco-Rosewood (CITES compliant)

Frets: 22

Machine heads: chrome

Bridge: vintage tremolo

Pick ups: 3 single coils

Switch: 5 way

Pots: volume/tone/tone

Colour: Vintage White

Left handed version