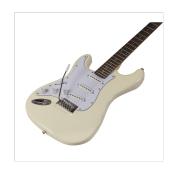

# RIDER-STD-SLH VW LEFT HANDED DOUBLE CUTAWAY ELECTRIC GUITAR WITH 3 SINGLE COILS

RIDER series is a super classic revisited: double cutaway electric guitar featuring basswood body for rich tone and reliability, 3 single coils for clear and brilliant tone. 22 frets Eco-Rosewood freatboard fully complies CITES regulation preserving the feeling and the look of rosewood. The 5-way switch and volume/tone pots offer great sound flexibility for blues, rock, funky tones. A perfect choice for beginners demanding quality and playability.

### **KEY FEATURES**

Body: basswood

Neck: maple

Fretboard: Eco-Rosewood (CITES compliant)

Frets: 22

Machine heads: chrome

Bridge: vintage tremolo

Pick ups: 3 single coils

Switch: 5 way

Pots: volume/tone/tone

Colour: Vintage White

Left handed version