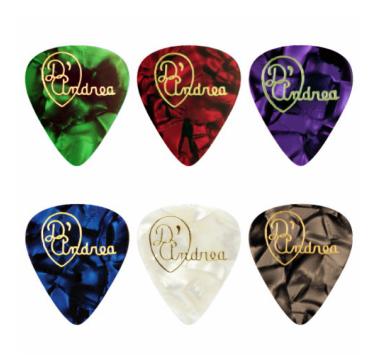

## TDC351 .46TH PACK OF 12 ASSORTED CELLULOID PICKS (THIN)

D'Andrea USA's Designer Pearl Celluloid Celluloid Picks are made of the highest quality celluloid available worldwide! Our celluloid material provides players with the perfect striking surface combined with durability and "memory" to make this pick the top choice for the serious player! Packed in an assortment of Mother of Pearl, Blue Pearl, Red Pearl, Purple Pearl, Black Pearl and Green Pearl.

## **KEY FEATURES**

Thin 0.46

Material: Pearl Celluloid

Assorted colors

Pack of 12 Assorted Picks

Via Enzo Ferrari 10 62017 Porto Recanati (MC), Italy info@frenexport.it