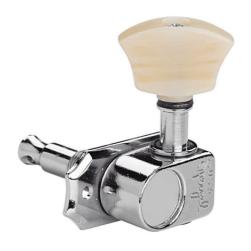

## V-CH-NOLOCK-3+3-IV NO LOCK MACHINE HEADS, VINTAGE SERIES, 3+3

Sperzel tuning keys consist of advanced design standards. Every component is designed to provide stable performance and reliable action during combined movements. Our tuning keys are machined from solid billet aluminum for light weight and held to precise tolerances and quality checks to produce a precision tuning key. All of this combines to help eliminate shaft wobble and endplay and minimize backlash.

## **KEY FEATURES**

Standard machine heads

Mounting: 3+3

Finshing: Chrome

Button: ivory