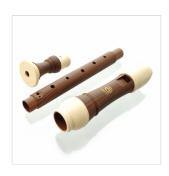

## **KEY FEATURES**

**English Fingering** 

Key: F

Holes: 2

3 parts

Finish: Wood grain/Cream

Length: 470 mm

Construction material: ABS Resin