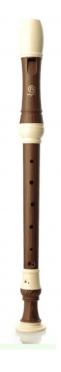

## AWR-AW(B) **ALTO CLASSIC TYPE RECORDER - ENGLISH FINGERING**

Angel Recorder Classic Type is designed to have rich sound and accurate pitch for optimal performance. Its pitch is well-balanced ranging from low-to high-pitch. Its models are as various as from bass to soprano so that both solo and ensamble performance may be available. In addition, the instruments is manifactured for the optimum volume and tone using a special material called Resin. DMD (Detailed a Mold Develop) system is applied to achieve the correct pitch, which are praised from many performance.

## **KEY FEATURES**

**English Fingering** 

Key: F

Holes: 2

3 parts

Finish: Wood grain/Cream

Length: 470 mm

Construction material: ABS Resin