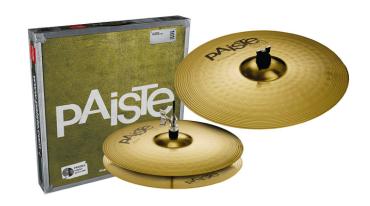

## 101 ESSENZIAL SET BRASS ESSENTIAL SET (14"/18")

Ushering in a higher standard of sound and durability, the 101 series stay true to the renown Paiste quality whilst offering an affordable option for the aspiring drummer looking for high performance and quality sound at an attainable price. Nothing is sacrificed in the pursuit of performance, the tonal properties of these cymbals are bright and pronounced, they punch well above their weight and perform within any musical context be it soft and subtle or heavy and bold. Supplied as individual units or pre-configured box sets, a wide selection is available to ensure you have the best tools at your disposal as you begin your musical journey.

## **KEY FEATURES**

Sizes: Hi-Hat 14"/ Crash ride 18"

Alloy: MS63 Brass

Applications: All volume settings • Live playing • Entire range of music styles

Sound: Overall - musical, harmonic, powerful