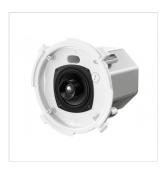

## CM-C54T-K 4" CEILING LOUDSPEAKER

The CM-C54T draw on Pioneer Pro Audio's heritage of making dynamic club speakers and enable the brand to provide turnkey sound systems that can save space, complement interior design, and deliver outstanding sound quality in any venue, no matter its layout.

The CM-C54T offers clear sound with uniform spatial coverage. It's versatile, easy to install and it can blend seamlessly into the aesthetic design of any room.

#### **KEY FEATURES**

Clear, smooth sound and uniform spatial coverage

Safety features and easy installation

Designed for flexibility

Discreet speaker grilles to complement interior design