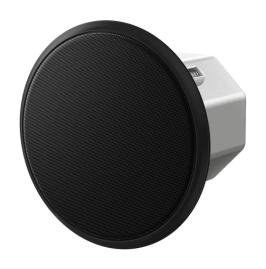

## CM-C54T-K 4" CEILING LOUDSPEAKER

The CM-C54T draw on Pioneer Pro Audio's heritage of making dynamic club speakers and enable the brand to provide turnkey sound systems that can save space, complement interior design, and deliver outstanding sound quality in any venue, no matter its layout.

The CM-C54T offers clear sound with uniform spatial coverage. It's versatile, easy to install and it can blend seamlessly into the aesthetic design of any room.