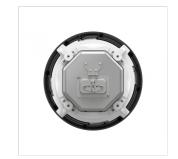

### **SPECIFICATIONS**

Frequency response 85Hz?20kHz (-10dB, Typical)

Sensitivity (1W/1m) 86dB

Nominal Impedance 16?

Power Handling (RMS/Program) 120°

Power Handling 30W/60W

Dispersion Euroblock (4 pin) x 1 (input +/-, loop-thru

Transformer taps 70V 30W/15W/7.5W/3.7W

Transformer taps 100V 30W/15W/7.5W

LF 4-inch (102-mm) cone

HF 3/4-inch (20-mm) dome tweeter

Dimensions (WxH) 240x210 mm

Weight 2.6 kgs

Accessories C-ring, Tile bridge, 4-pin Euroblock connector, Template for cutting the ceiling hole