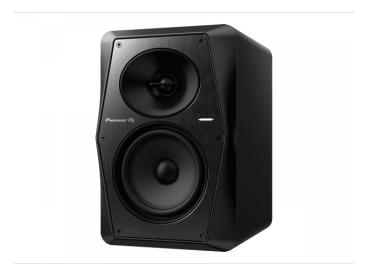

The active VM-50 produces clear audio with fast-attacking, punchy bass. The speaker can be tuned to suit the characteristics of any room, making it perfect for recreating a club sound when you're DJing or providing a flat frequency response when you're producing music in a home or professional studio setting.

Aramid fiber woofer cones and Vortex Bass Accelerator

Constant directivity horn

DSP control. All VM series speakers are voiced flat to ensure you hear the natural sound of the music.

Fresh, professional design

Color: Black