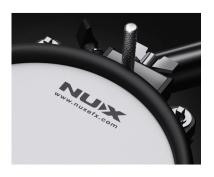

# ALL MESH HEAD: PERFECT DRUMMING EXPERIENCE

You can easily customize the perfect feeling for your style by adjusting the tightness of the mesh heads.

### **RIM SHOT TIME!**

You can play head or rim with your stick.