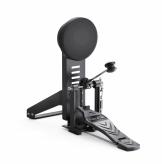

#### **INDEPENDENT KICK DRUM**

The independent kick-drum is specially designed for DM-210 and gives you a realistic drumming experience.