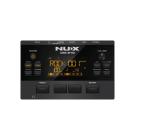

### **SPECIFICATIONS**

8" Tom (x3), 8" Snare, 10" Hi-hat, 10" Crash (x1), 10" Ride, Hi-hat control, Kick, Kick pedal, Module

Metronome, Coach, Tempo rate, Volume, EFX

MIDI data via USB port

Headphones, Output, Power In, USB Midi, AUX In, Crash2 Trigger In

| All Mesh drum heads |                                         |
|---------------------|-----------------------------------------|
| Demo songs          | 10                                      |
| FX                  | Reverb                                  |
| Presets             | 15                                      |
| Power               | 9DC power supply center negative, 200mA |
| Peso                | 24 Kg. (45x95x32 cm)                    |