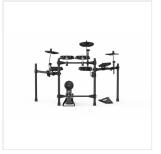

Not having the proper tools to increase your skills ? Disturbing your neighbours? Not enough space for an acoustic drum? No problem!

DM-210 is a new entry-level drum set, but it is equipped with all mesh drum pads and independent kick-drum especially designed to deliver a realistic drumming experience.

This drum set doesn't need much space - just 1.5 square meters - and is super light so anyone can move it. No matter what you play, what music style you love, DM-210 can fulfill your needs: the new sound library specifically designed for DM-210 users includes rock, metal, blues, pop, funk, jazz, pop drumkits and presets.

Super light and compact (only 1.5 square meter)

Wide sound library covering most of genres

Play, learn, record: following Coach Function and Demo songs you can improve your skills and then record your beats