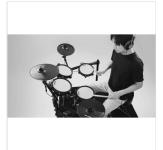

Not having the proper tools to increase your skills ? Disturbing your neighbours? Not enough space for an acoustic drum? No problem!

DM-210 is a new entry-level drum set, but it is equipped with all mesh drum pads and independent kick-drum especially designed to deliver a realistic drumming experience.

This drum set doesn't need much space - just 1.5 square meters - and is super light so anyone can move it. No matter what you play, what music style you love, DM-210 can fulfill your needs: the new sound library specifically designed for DM-210 users includes rock, metal, blues, pop, funk, jazz, pop drumkits and presets.

DM-210 has the coach function that can help you train your basic drumming skills, while if you feel ready, just press the REC button and start recording your beats!