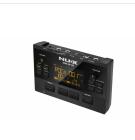

### **SPECIFICATIONS**

8" Tom (x3), 8" Snare, 10" Hi-hat, 10" Crash (x1), 10" Ride, Hi-hat control, Kick, Kick pedal, Module

Metronome, Coach, Tempo rate, Volume, EFX

MIDI data via USB port

Headphones, Output, Power In, USB Midi, AUX In, Crash2 Trigger In

| All Mesh drum heads |                                         |
|---------------------|-----------------------------------------|
| Demo songs          | 10                                      |
| FX                  | Reverb                                  |
| Presets             | 15                                      |
| Power               | 9DC power supply center negative, 200mA |
| Peso                | 24 Kg. (45x95x32 cm)                    |