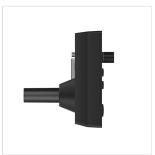

#### **INDEPENDENT KICK DRUM**

The independent kick-drum is specially designed for DM-210 and gives you a realistic drumming experience.

#### **KEY FEATURES**

Real feel: you can easily customize the perfect feeling for your style by adjusting the tightness of the mesh heads.

Independent kick-drum especially designed for DM-210 delivering a realistic drumming experience