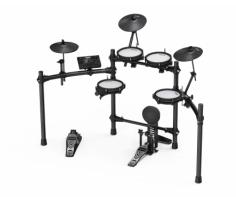

Not having the proper tools to increase your skills ? Disturbing your neighbours? Not enough space for an acoustic drum? No problem!

DM-210 is a new entry-level drum set, but it is equipped with all mesh drum pads and independent kick-drum especially designed to deliver a realistic drumming experience.

This drum set doesn't need much space - just 1.5 square meters - and is super light so anyone can move it. No matter what you play, what music style you love, DM-210 can fulfill your needs: the new sound library specifically designed for DM-210 users includes rock, metal, blues, pop, funk, jazz, pop drumkits and presets.

### **SPECIFICATIONS**

8" Tom (x3), 8" Snare, 10" Hi-hat, 10" Crash (x1), 10" Ride, Hi-hat control, Kick, Kick pedal, Module

Metronome, Coach, Tempo rate, Volume, EFX

MIDI data via USB port

Headphones, Output, Power In, USB Midi, AUX In, Crash2 Trigger In