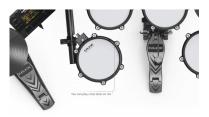

ce.

This drum set doesn't need much space - just 1.5 square meters - and is super light so anyone can move it. No matter what you play, what music style you love, DM-210 can fulfill your needs: the new sound library specifically designed for DM-210 users includes rock, metal, blues, pop, funk, jazz, pop drumkits and presets.

DM-210 has the coach function that can help you train your basic drumming skills, while if you feel ready, just press the REC button and start recording your beats!



















#### FRENEXPORT















FRENEXPORT



### **HIGHLIGHTS**



# ALL MESH HEAD: PERFECT DRUMMING EXPERIENCE

You can easily customize the perfect feeling for your style by adjusting the tightness of the mesh heads.

### **RIM SHOT TIME!**

You can play head or rim with your stick.



#### FRENEXPORT





#### **INDEPENDENT KICK DRUM**

The independent kick-drum is specially designed for DM-210 and gives you a realistic drumming experience.

### NEW SOUND LIBRARY SPECIFICALLY DESIGNED FOR DM-210 USERS

Monday with metal, Tuesday with rock, Wednesday play some funk, Thursday practice the pop. Blues for Friday, and jazz for your weekend. No matter what you play, what music style you love, DM-210 can fulfill your music needs.



#### FRENEXPORT



### **PRODUCT DETAILS**

#### **KEY FEATURES**

Real feel: you can easily customize the perfect feeling for your style by adjusting the tightness of the mesh heads.

Independent kick-drum especially designed for DM-210 delivering a realistic drumming experience

Super light and compact (only 1.5 square meter)

Wide sound librar