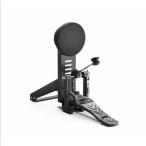

#### **INDEPENDENT KICK DRUM**

The independent kick-drum is specially designed for DM-210 and gives you a realistic drumming experience.