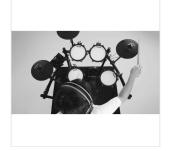

# ALL MESH HEAD: PERFECT DRUMMING EXPERIENCE

You can easily customize the perfect feeling for your style by adjusting the tightness of the mesh heads.

### **RIM SHOT TIME!**

You can play head or rim with your stick.

#### **INDEPENDENT KICK DRUM**

The independent kick-drum is specially designed for DM-210 and gives you a realistic drumming experience.