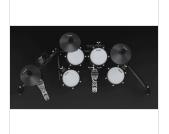

#### **KEY FEATURES**

Real feel: you can easily customize the perfect feeling for your style by adjusting the tightness of the mesh heads.

Independent kick-drum especially designed for DM-210 delivering a realistic drumming experience

Super light and compact (only 1.5 square meter)

Wide sound library covering most of genres

Play, learn, record: following Coach Function and Demo songs you can improve your skills and then record your beats