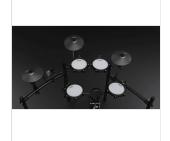

### **SPECIFICATIONS**

8" Tom (x3), 8" Snare, 10" Hi-hat, 10" Crash (x1), 10" Ride, Hi-hat control, Kick, Kick pedal, Module

Metronome, Coach, Tempo rate, Volume, EFX

MIDI data via USB port

Headphones, Output, Power In, USB Midi, AUX In, Crash2 Trigger In

| All Mesh drum heads |                                         |
|---------------------|-----------------------------------------|
| Demo songs          | 10                                      |
| FX                  | Reverb                                  |
| Presets             | 15                                      |
| Power               | 9DC power supply center negative, 200mA |
| Peso                | 24 Kg. (45x95x32 cm)                    |