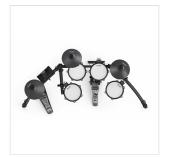

# ALL MESH HEAD: PERFECT DRUMMING EXPERIENCE

You can easily customize the perfect feeling for your style by adjusting the tightness of the mesh heads.

### **RIM SHOT TIME!**

You can play head or rim with your stick.