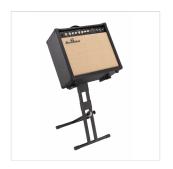

# AJDUSTABLE STAND FOR AMPLIFIERS UP TO 50 KG

**STAMP-200** is a stand for your guitar or bass combo amplifier or cabinet with **adjustable incline** and tilted back design to allow hearing your amp properly. **Height can be adjusted** as well, for easy access. Sturdy construction, it can bear **up to 50kg**. Suitable for studio, reharsal or stage,

#### **KEY FEATURES**

Combo/cabinet floor stand

Tilt back design for perfect hearing

Adjustable tilt angle

Adjustable height

Rubber feet and rest pads

Ultra robust construction, can bear up to 50 kg