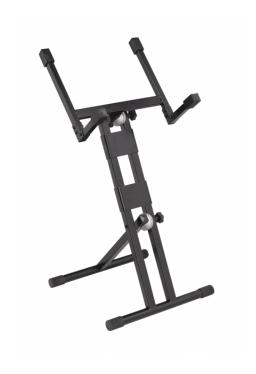

### STAMP-200

# AJDUSTABLE STAND FOR AMPLIFIERS UP TO 50 KG

**STAMP-200** is a stand for your guitar or bass combo amplifier or cabinet with **adjustable incline** and tilted back design to allow hearing your amp properly. **Height can be adjusted** as well, for easy access. Sturdy construction, it can bear **up to 50kg**. Suitable for studio, reharsal or stage,

#### **KEY FEATURES**

Combo/cabinet floor stand

Tilt back design for perfect hearing

Adjustable tilt angle

Adjustable height

Rubber feet and rest pads

Ultra robust construction, can bear up to 50 kg

#### **SPECIFICATIONS**

| Rest arms (WxD)        | 35 x 15 cm |
|------------------------|------------|
| Tube diameters         | 25 mm      |
| Height range (min-max) | 10-70 cm   |
| Maximum loading        | 50 Kg      |