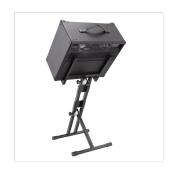

# AJDUSTABLE STAND FOR AMPLIFIERS UP TO 50 KG

**STAMP-200** is a stand for your guitar or bass combo amplifier or cabinet with **adjustable incline** and tilted back design to allow hearing your amp properly. **Height can be adjusted** as well, for easy access. Sturdy construction, it can bear **up to 50kg**. Suitable for studio, reharsal or stage,

#### **KEY FEATURES**

Combo/cabinet floor stand

Tilt back design for perfect hearing

Adjustable tilt angle

Adjustable height

Rubber feet and rest pads

Ultra robust construction, can bear up to 50 kg