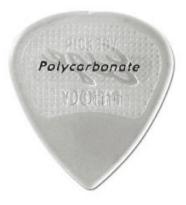

# GP-200C-114 PICK EDGE SERIES 1,14

Pickboy picks are the finest made picks in the world. Each pick is designed to deliver optimum tone, response, and feel to bring your musical expression to new heights. The new Edge picks are responsive and accurate with very even tone. In our opinion, the tone and feel are very close to natural tortoise shell - long the standard by which all picks are judged.

#### **KEY FEATURES**

Material: Polycarbonate

Deliver optimum tone, response, and feel to bring your musical expression to new heights

Qty in Refill: 50 picks

### **SPECIFICATIONS**

| Gauge  | 1.14 mm |
|--------|---------|
| Color  | White   |
| Weight | .03 lb  |